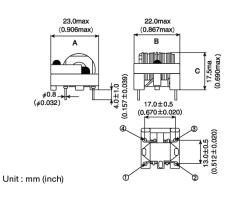

## External Dimensions

| Dimension A | Max 23.0 mm |
|-------------|-------------|
| Dimension B | Max 22.0 mm |
| Dimension C | Max 17.5 mm |

The data is reference only. Electrical characteristics vary depending on environment or measurement condition. TAIYO YUDEN reserves the right to make change to the Date at any time without notice. Before making final selection, please check product specification.